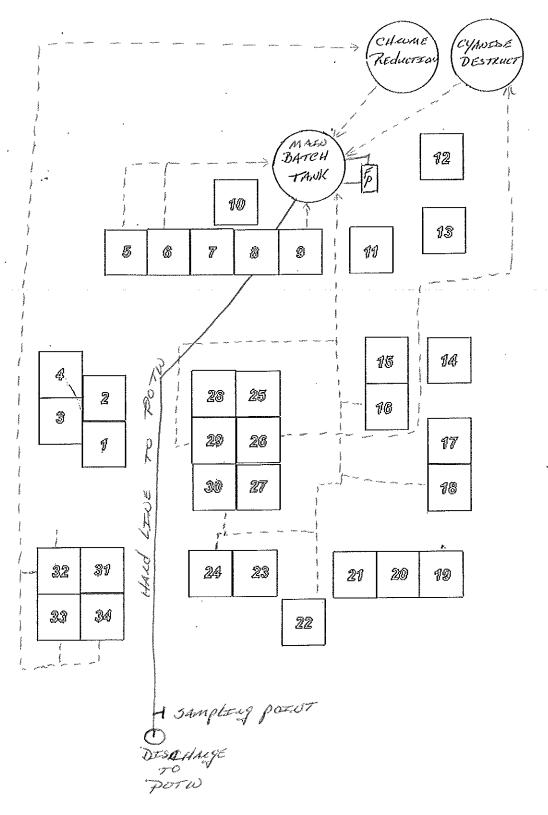

# Richard,

Your regulated wastewater schematic was received and reviewed. Along with naming the contents of the work tanks and their capacity, this office will deem it in compliance with the Baseline Monitoring Reporting requirements in 40 CFR 403.12(b). Previously, there had been no evidence of an understandable wastewater flow schematic for your plating lines and/or rinses through treatment to the final sampling point.

# Street & Performance Inc. Chrome Shop Tank List

 Soap #1 2. Soap #2 3. Soap #4 4. Electro Clean 5. Soap Rinse #1 - SENT TO TREATMENT TANK 6. Soap Rinse #2 - SEUST TO TREAT MENT TANK 7. Nitric Acid #1 9. Nitric Acid Rinse - SELDT TO THEATMENT THANK 10. Caustic Strip 11. Copper #3 12. Copper #5 13. Copper #4 14. Copper #1 15. Copper #2 16. Copper Rinse #1 - 3ENT TO THEATMENT TANK 18. Nickel Rinse #1 - SENT TO TREATMENT TANK 17. Nickel #5 19. Nickel #1 20. Nickel #2 22. Nickel Rinse #2 - 3527 TO THEAT ME IST TANK 23. Nickel #4 24. Nickel Rinse #3 - FOT THEATMENT MUK 25. Cyanide Strike 26. Cyanide Rinse - SENT TO 27. A-139 28. Opti-bond TREETMENT 29. Opti-bond Rinse - SENT TO 30. A-139 Rinse - GENT TO TREATMENT THUK 32. Chrome Rinse #1 - SELT TO TREATMENT THINK 33. Chrome Rinse #2 - Gent to TREAT MENT TANK TREATMENT THOK 34. Chrome Rinse #3 — 3827 70 Water Treatment Tanks 1. Main Batch Tank 2. Chrome Reduction 3. Cyanide Destruction Richard Hexamer Plant Manager

ALL RENSE TANKS ARE PRIMPED Shearger TO TREATMENT TANKS BY PRIMP AND HOSES NO RENSE TANKS ON PLATTING TANK ON PLATTING TANK AND PLANED IN.

TANK AND HAND LENED IN.

NO RENSE TANKS AND FLOURING FROM ONE TANK TO NEXT